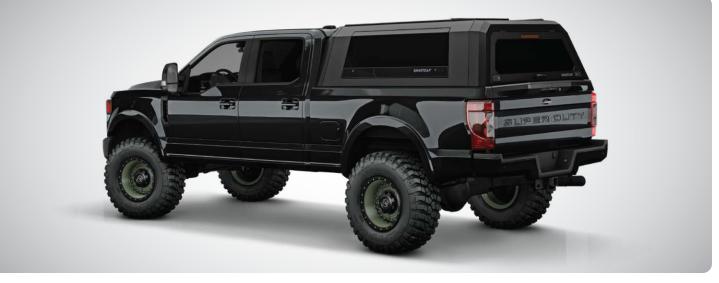

## SMARTCAP® EVO

Ford F-250/350 Edition | Part #: EV0302-MB (6'8" Bed)

## THE WORLD'S FIRST MODULAR DESIGNED TRUCK CAP SYSTEM

Forged from steel (not fiberglass)... it could be correctly said it's built like a truck, not a boat. But this bruiser is more than brawn my friend. From its 5-piece modular stainless steel construction, to the sleek bonded glass, to the large Gullwing Door openings, Universal Roof Rails, Sliding Vent Windows, Positive Pressure Air Vent, oh and that cool little Cargo Light Portal Window\* that lets light into the cap...it's safe to say the SmartCap is in a league of its own.