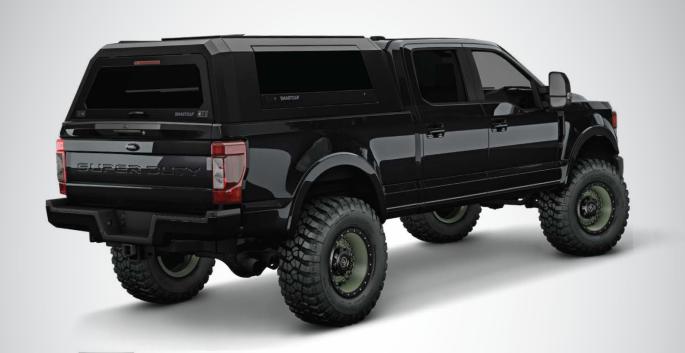

## SMARTCÀP<sup>®</sup> EVO

Ford F-250/350 Edition | Part #: EV0302-MB (6'8" Bed)

## THE WORLD'S FIRST MODULAR DESIGNED TRUCK CAP SYSTEM

Forged from steel (not fiberglass)... it could be correctly said it's built like a truck, not a boat. But this bruiser is more than brawn my friend. From its 5-piece modular stainless steel construction, to the sleek bonded glass, to the large Gullwing Door openings, Universal Roof Rails, Sliding Vent Windows, Positive Pressure Air Vent, oh and that cool little Cargo Light Portal Window\* that lets light into the cap...it's safe to say the SmartCap is in a league of its own.