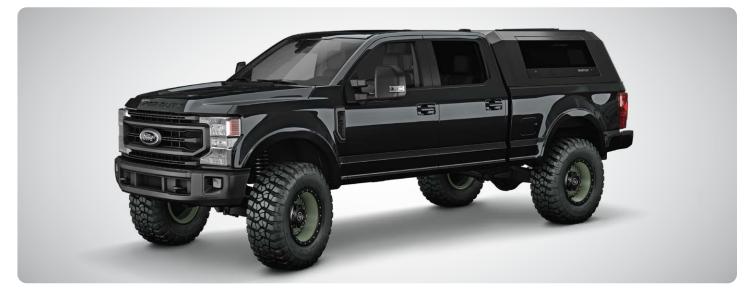

## SMARTCÀP<sup>®</sup> EVO

Ford F-250/350 Edition | Part #: EV0302-MB (6'8" Bed)





## THE WORLD'S FIRST MODULAR DESIGNED TRUCK CAP SYSTEM

Forged from steel (not fiberglass)... it could be correctly said it's built like a truck, not a boat. But this bruiser is more than brawn my friend. From its 5-piece modular stainless steel construction, to the sleek bonded glass, to the large Gullwing Door openings, Universal Roof Rails, Sliding Vent Windows, Positive Pressure Air Vent, oh and that cool little Cargo Light Portal Window\* that lets light into the cap...it's safe to say the SmartCap is in a league of its own.

\* Full-size Applications Only



## SMARTCAP® EVO

Ford F-250/350 Edition | Part #: EV0302-MB (6'8" Bed)