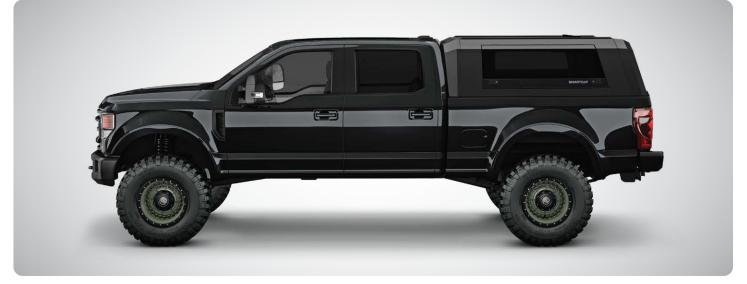

## SMARTCÀP<sup>®</sup> EVO

Ford F-250/350 Edition | Part #: EV0302-MB (6'8" Bed)

## THE WORLD'S FIRST MODULAR DESIGNED TRUCK CAP SYSTEM

Forged from steel (not fiberglass)... it could be correctly said it's built like a truck, not a boat. But this bruiser is more than brawn my friend. From its 5-piece modular stainless steel construction, to the sleek bonded glass, to the large Gullwing Door openings, Universal Roof Rails, Sliding Vent Windows, Positive Pressure Air Vent, oh and that cool little Cargo Light Portal Window\* that lets light into the cap...it's safe to say the SmartCap is in a league of its own.