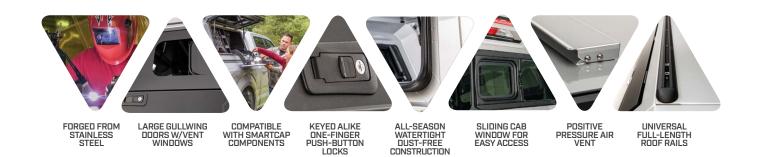

## THE WORLD'S FIRST MODULAR DESIGNED TRUCK CAP SYSTEM

Forged from steel (not fiberglass)... it could be correctly said it's built like a truck, not a boat. But this bruiser is more than brawn my friend. From its 5-piece modular stainless steel construction, to the sleek bonded glass, to the large Gullwing Door openings, Universal Roof Rails, Sliding Vent Windows, Positive Pressure Air Vent, oh and that cool little Cargo Light Portal Window\* that lets light into the cap...it's safe to say the SmartCap is in a league of its own.