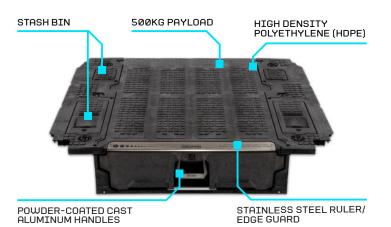

# **MIDSIZE PICK-UP**

Revolutionise your pick-up with the new DECKED Drawer System: Unmatched capacity, security and durability.

The DECKED Drawer Systems features a 500 kg payload rating and a single SUPER drawer with 180 kg capacity. The weatherproof design combines lockable security ultra strength and delivers a mega storage experience. Made in the USA, DECKED products are built to endure the toughest conditions and roughest treatment.

## **500KG DECK PAYLOAD RATING**

- · Same payload as midsize pick-up
- Designed to better meet real world use cases and abilities of mid size pick-up