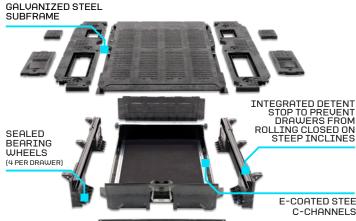

# **INTEGRATED D-RING TIE DOWNS**

- · 3 per side on outbound edges, 6 total
- Countersunk, lie flat and out of way when not in use
- · Function as no-drill installation points for CargoGlide
- Steel to steel connection 182kg dynamic load rating

# **ENHANCED WEATHERPROOFING**

- Greatly reduces airborne particulate intrusion
- · Cabside and drawer-side closeout panels
- · Improved drawer-face seal